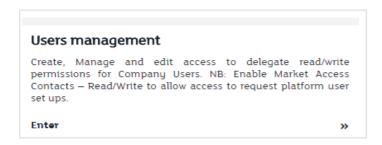

has been identified by the Participant, on the Application form or the Contract Representative change/add form, to represent the Participant towards MTS and to manage communications through the Portal. Access created by MTS administrators (form required) | Is the person who is <b>delegated/created by the Contract Representative</b> to manage all or part of the data registered in the Member Portal. The activation of a Company User is managed online directly and autonomously by the Contract Representative. |

Please note: Market Resignation and Market Extensions must be submitted by a Contract Representative to be considered a valid request in accordance with the rights designated to a Contract Representative.

# 4. Delegate Access to the Portal: Create a **'Company User'**

## Navigation:















## 5. User Creation - Market Access Contacts



Here you can perform the traditional functions previously available on the Market Access Form. This will allow you to request the setup of traders, back officer users and the like into the system.

The system provides you the roles available and access to contacts previously entered the system to ease the process.

#### **Market Access Contacts**

The Participant hereby requests that the following users ("Users") be authorised to access and operate on the MTS Markets indicated below on behalf of the Market Participant itself. The Market Participant agrees to be responsible for any order, quote, trade, contract or other use of the System by the Users mentioned herein, regardless of whether these Users were authorised by the Marke