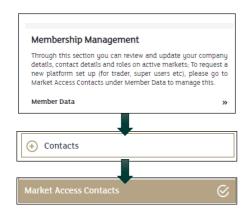

## 5. User Creation - Market Access Contacts

Here you can perform the traditional functions previously available on the Market Access Form. This will allow you to request the setup of traders, back officer users and the like into the system.

The system provides you the roles available and access to contacts previously entered the system to ease the process.

#### **Market Access Contacts**

The Participant hereby requests that the following users ("Users") be authorised to access and operate on the MTS Markets indicated below on behalf of the Market Participant itself. The Market Participant agrees to be responsible for any order, quote, trade, contract or other use of the System by the Users mentioned herein, regardless of whether these Users were authorised by the Market Participant or not to use the System. The Market Participant undertakes to promptly inform MTS, in writing, of any changes in the list of Users and in the information provided herein.