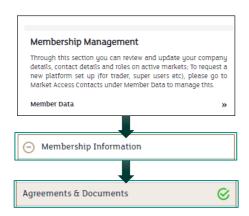

# 6. Accessing Contracts and Uploaded **Documents**

The Portal can be used to access your existing membership contract with MTS markets. Please follow instructions below to download the document/s.

To download: select the download button at the end of the row.

To Upload a document: please select 'Upload new Document' beneath the rows, then select Upload file to find the appropriate document. Select then click Save.

## Agreements & Documents

Please view the attached Membership Initiation Request with MTS SpA. For more information on MTS Agreements & Rules please reference the MTS website. Please ensure the original is posted to: MTS SpA Membership Via Tomacelli 146 00186 Rome Italy Contact: Membership Team +39 06 42120215 monitoring@mtsmarkets.com