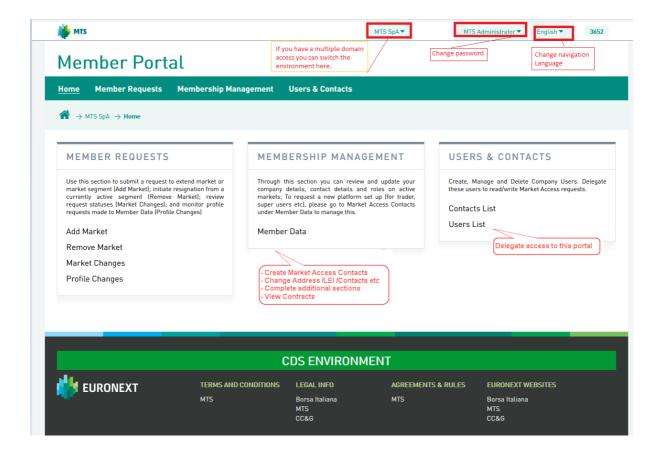

# MEMBER PORTAL

User Guide
Buy Side and Sell Side

APRIL 2021





# **Contents**

| 1. | Introduction                                           | .3  |
|----|--------------------------------------------------------|-----|
| 2. | MTS Products                                           | .3  |
|    | The Portal 'User' types                                |     |
|    | Delegate Access to the Portal: Create a 'Company User' |     |
| 5. | User Creation - Market Access Contacts                 | . 7 |
| 6. | Accessing Contracts and Uploaded Documents             | . 8 |
| 7. | POAs                                                   | . 9 |



# 1. Introduction

This Guide describes the functionalities available through the Member Portal (herein after known as "the Portal") available at the link: https://memberportal.mtsmarkets.com/

The Membership Portal wil