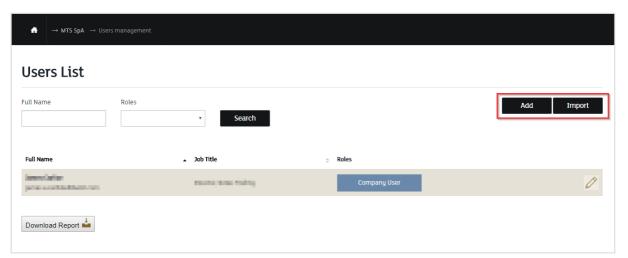

## 5. User Creation - Market Access Contacts

Here you can perform the traditional functions previously available on the Market Access Form. This will allow you to request the setup of traders, back officer users and the like into the system.

The system provides you the roles available and access to contacts previously entered the system to ease the process.