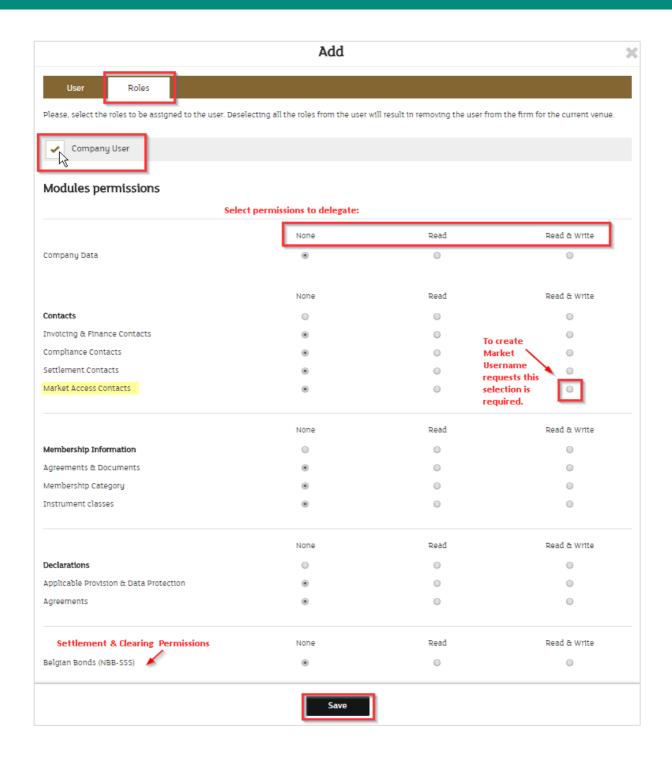

dentified by the Participant, on the Application form or the Contract Representative change/add form, to represent the Participant towards MTS and to manage communications through the Portal. Access created by MTS administrators (form required) | Is the person who is <b>delegated/created by the Contract Representative</b> to manage all or part of the data registered in the Member Portal. The activation of a Company User is managed online directly and autonomously by the Contract Representative. |

Please note: Market Resignation and Market Extensions must be submitted by a Contract Representative to be considered a valid request in accordance with the rights designated to a Contract Representative.

# 4. Delegate Access to the Portal: Create a **'Company User'**

## Navigation:















## 5. User Creation - Market Access Contacts



Here you can perform the traditional functions previously available on the Market Access Form. This will allow you to request the setup of traders, back officer users and the like into the system.

The system provides you the roles available and access to contacts previously entered the system to ease the process.

#### **Market Access Contacts**

The Participant hereby requests that the following users ("Users") be authorised to access and operate on the MTS Markets indicated below on behalf of the Market Participant itself. The Market Participant agrees to be responsible for any order, quote, trade, contract or other use of the System by the Users mentioned herein, regardless of whether these Users were authorised by the Market Particip