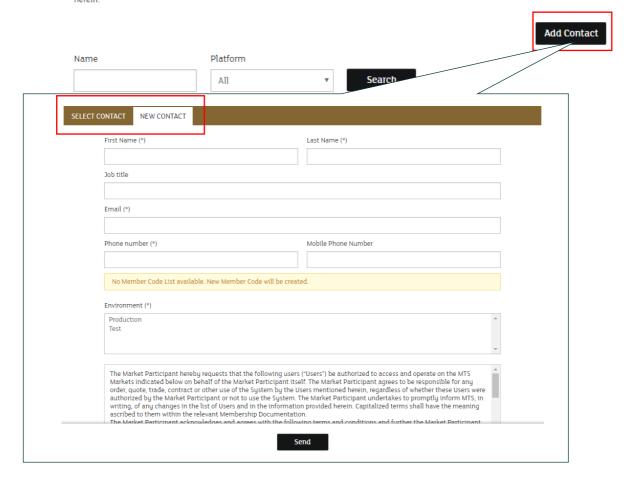

## 5. User Creation - Market Access Contacts

Here you can perform the traditional functions previously available on the Market Access Form. This will allow you to request the setup of traders, back officer users and the like into the system.

#### **Market Access Contacts**

The Participant hereby requests that the following users ("Users") be authorised to access and operate on the MTS Markets indicated below on behalf of the Market Participant itself. The Market Participant agrees to be responsible for any order, quote, trade, contract or other use of the System by the Users mentioned herein, regardless of whether these Users were authorised by the Market Participant or not to use the System. The Market Participant undertakes to promptly inform MTS, in writing, of any changes in the list of Users and in the information provided herein.