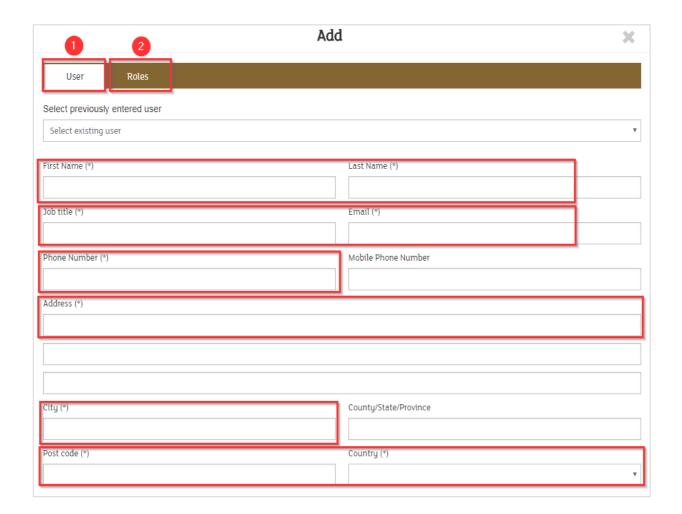

## 5. User Creation - Market Access Contacts

Here you can perform the traditional functions previously available on the Market Access Form. This will allow you to request the setup of traders, back officer users and the like into the system.

The system provides you the roles available and access to contacts previously entered the system to ease the process.